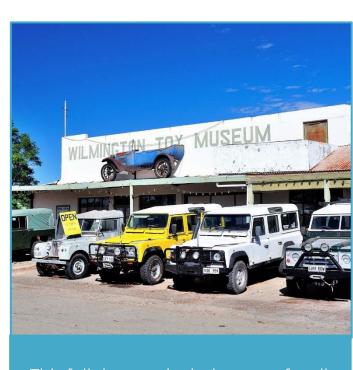

## **HIGHLIGHTS**

- Travel through the stunning Pichi Richi Pass and see ancient landscapes
- Visit the famous Pichi Richi Railway Museum, and take a drive through the streets of Quorn, which have featured in many Aussie films
- Enjoy a tour and tasting in rustic luxury at the Flinders Gin Distillery
- Visit the lovingly restored Jacka Brothers Brewery for a shared lunch
- Even the biggest kids will enjoy a visit to the amazing Toy Museum or San Souci Puppet Museum in the hamlet of Wilmington
- Take in the scenic views through Horrocks Pass