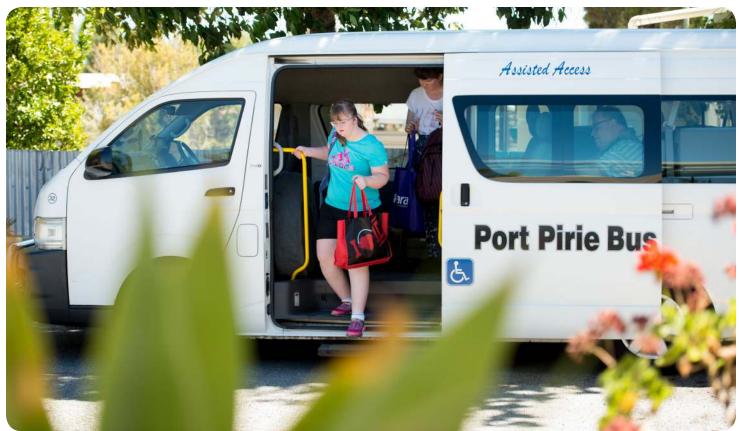

# ASSISTED ACCESS BUS

Update March 2018

#### WHAT IS ASSISTED ACCESS?

Assisted Access is a service provided by Port Pirie Bus Service to assist clients with mobility issues or who fall outside the existing Public Transport service.

#### This service:

- Operates Monday to Friday from 9am to 3pm
- Uses a 14 seat bus with the ability to operate as wheelchair accessible with 8 seats
- Is not government subsidised

#### WHO CAN USE THE SERVICE?

To use the Assisted Access Service, a person must:

- Have limited mobility
- → Be unable to utilise our town bus service
- Be transport disadvantaged
- Not be serviced by our public transport service
- Live more than 400 metres from a bus stop