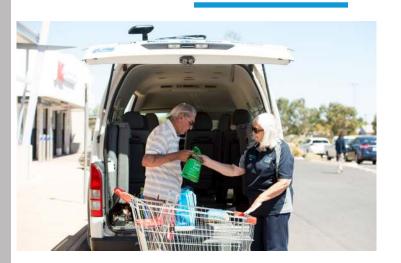

#### WHAT IS ASSISTED ACCESS?

Assisted Access is a service provided by Port Pirie Bus Service to assist clients with mobility issues or who fall outside the existing Public Transport service.

#### WHO CAN USE THE SERVICE?

To use the Assisted Access Service, a person must:

- Have limited mobility
- → Be unable to utilise our town bus service
- Be transport disadvantaged
- Not be serviced by our public transport service
- Live more than 400 metres from a bus stop